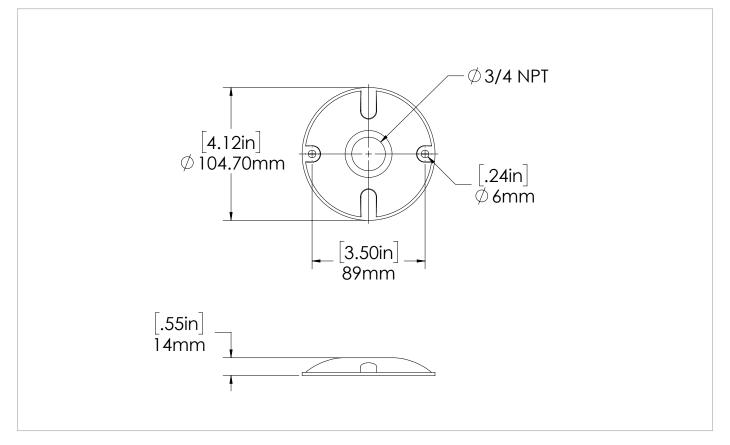

PROJECT: \_\_\_\_\_ TYPE: \_\_\_\_\_

DATE:

NOTES: \_\_\_\_

# XC-2 - ZINC COVER **©** ROUND COVER





## CONSTRUCTION

- Die cast zinc cover with one 3/4" opening.
- Raw zinc finish is standard.

### **FEATURES**

• Package includes cover and a cork gasket.

**ALSO AVAILABLE IN:** 

# White Black Bronze



Custom Colours

### **APPLICATION:**



Ideal for industrial or commercial use

Å. Weather resistant

## **CERTIFICATION:**







#### DIMENSIONS



### ORDER INFO

| STOCK CODE / DESCRIPTION                     |
|----------------------------------------------|
| 008658 XC-2 - ZINC COVER - 1X 3/4" ENTRIES   |
| 008666 XC-2 - BLACK COVER - 1 X 3/4" ENTRIES |
| 008667 XC-2 - BRONZE COVER - 1X 3/4" ENTRY   |
|                                              |

008668 XC-2 - WHITE COVER - 1X 3/4" ENTRY