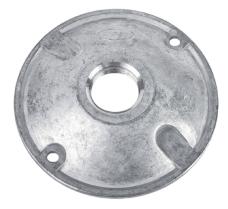

# XC-2 - ZINC COVER **©** ROUND COVER

## CONSTRUCTION

- Die cast zinc cover with one 3/4" opening.
- Raw zinc finish is standard.

### **FEATURES**

• Package includes cover and a cork gasket.

**ALSO AVAILABLE IN:** 